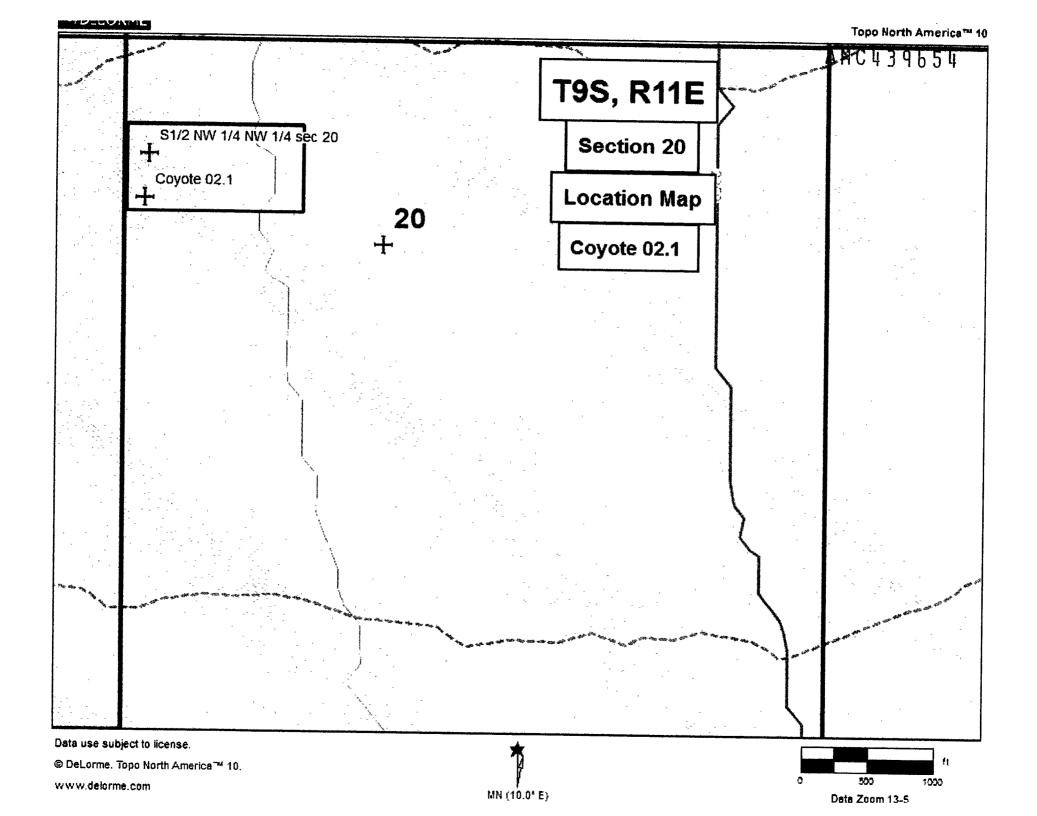

The claim is marked by four 2"x2"x4' monuments, one at each corner of the claim.

The location monument on which this notice is posted is situated within Section 20, Township 9 South, Range 11 East, Gila Salt River Base and Meridian, Arizona. This claim encompasses portions of the following: S 1/2, NW 1/4, NW 1/4, Section 20, Township 9 S, Range 11 East.