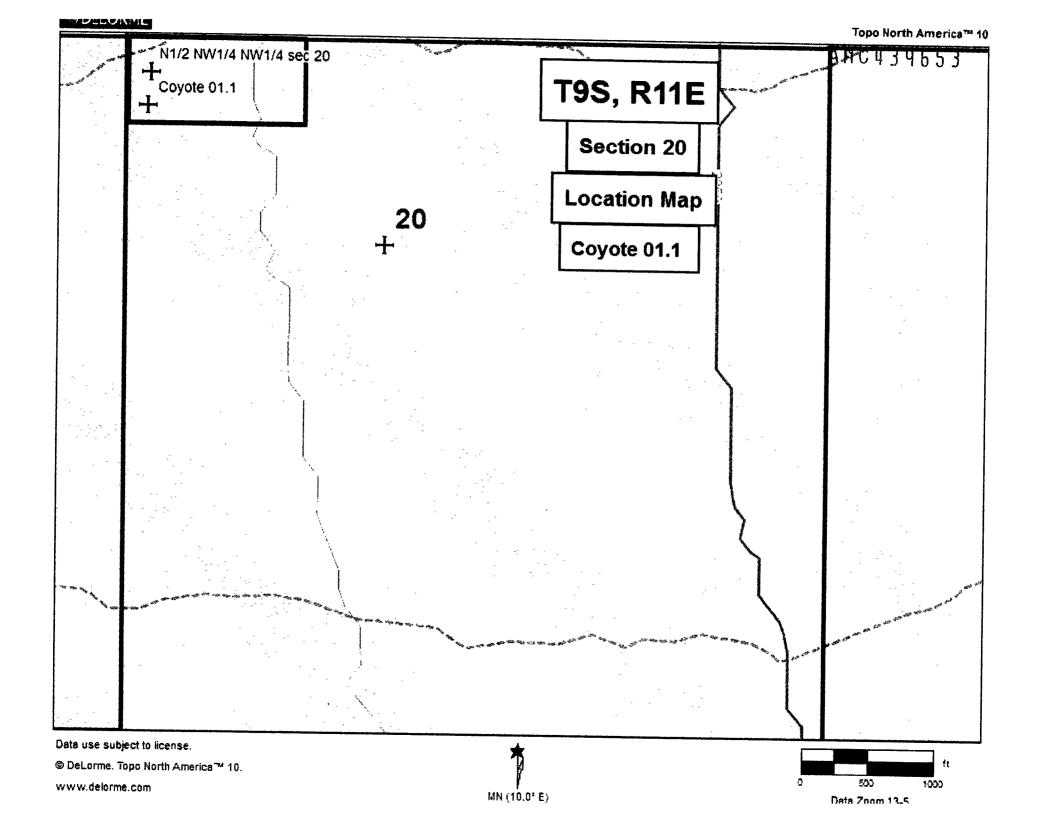

The claim is marked by four 2"x2"x4' monuments, one at each corner of the claim.

The location monument on which this notice is posted is situated within Section 20, Township 9 South, Range 11 East, Gila Salt River Base and Meridian, Arizona. This claim encompasses portions of the following: N 1/2, NW 1/4, NW 1/4, Section 20, Township 9 S, Range 11 East.